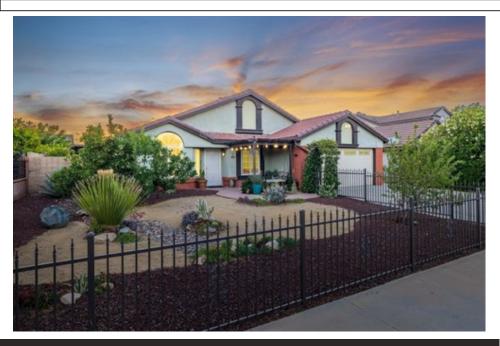

## \$480,000

Welcome to this stunning single-story home featuring 4 bedrooms and 2 bathrooms on a beautiful lot! Offering approximately 1, 400 square feet of living space on a generous 7, 493 square foot lot, this home checks all the boxes. As you arrive, you'll be captivated by the beautiful curb appeal, complete with a gated front yard, extended driveway, paver walkway, and low-maintenance desert landscaping, complemented by a peaceful pergola seating area in the front yard, perfect for enjoying a quiet morning coffee or relaxing evenings. Both the front and backyard have mature fruit trees including cherry plum, apple, fig, peach, grape, and pomegranate, enhancing the tranquil atmosphere. Inside, the home boasts a freshly painted interior, tile flooring across the main living spaces, vaulted ceilings and upgraded windows that allow an abundance of beautiful natural light, enhancing the inviting atmosphere. The kitchen is beautifully updated with granite countertops, tile backsplash, stainless steel appliances, refaced cabinets, and new fixtures. It opens to the family room, creating an inviting open-concept space ideal for entertaining. The primary bedroom is a great size and includes brand-new carpet and a walk in closet. The home also comes equipped with solar panels to help reduce