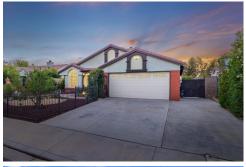

## \$480,000

Welcome to this stunning single-story home featuring 4 bedrooms and 2 bathrooms on a beautiful lot! Offering approximately 1, 400 square feet of living space on a generous 7, 493 square foot lot, this home checks all the boxes. As you arrive, you'll be captivated by the beautiful curb appeal, complete with a gated front yard, extended driveway, paver walkway, and low-maintenance desert landscaping, complemented by a peaceful pergola seating area in the front yard, perfect for enjoying a quiet morning coffee or relaxing evenings. Both the front and backyard have mature fruit trees including cherry plum, apple, fig, peach, grape, and pomegranate, enhancing the tranquil atmosphere. Inside, the home boasts a freshly painted interior, tile flooring across the main living spaces, vaulted ceilings and upgraded windows that allow an abundance of beautiful natural light, enhancing the inviting atmosphere. The kitchen is beautifully updated with granite countertops, tile backsplash, stainless steel appliances, refaced cabinets, and new fixtures. It opens to the family room, creating an inviting open-concept space ideal for entertaining. The primary bedroom is a great size and includes brand-new carpet and a walk in closet. The home also comes equipped with solar panels to help reduce