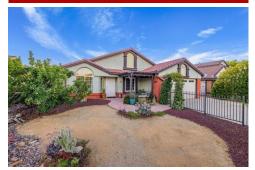

## \$480,000

Welcome to this stunning single-story home featuring 4 bedrooms and 2 bathrooms on a beautiful lot! Offering approximately 1, 400 square feet of living space on a generous 7, 493 square foot lot, this home checks all the boxes. As you arrive, you'll be captivated by the beautiful curb appeal, complete with a gated front yard, extended driveway, paver walkway, and low-maintenance desert landscaping, complemented by a peaceful pergola seating area in the front yard, perfect for enjoying a quiet morning coffee or relaxing evenings. Both the front and backyard have mature fruit trees including cherry plum, apple, fig, peach, grape, and pomegranate, enhancing the tranquil atmosphere. Inside, the home boasts a freshly painted interior, tile flooring across the main living spaces, vaulted ceilings and upgraded windows that allow an abundance of beautiful natural light, enhancing the inviting atmosphere. The kitchen is beautifully updated with granite countertops, tile backsplash, stainless steel appliances, refaced cabinets, and new fixtures. It opens to the family room, creating an inviting open-concept space ideal for entertaining. The primary bedroom is a great size and includes brand-new carpet and a walk in closet. The home also comes equipped with solar panels to help reduce