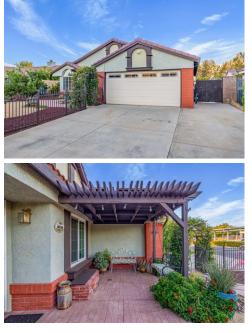

## \$480,000

Welcome to this stunning single-story home featuring 4 bedrooms and 2 bathrooms on a beautiful lot! Offering approximately 1, 400 square feet of living space on a generous 7, 493 square foot lot, this home checks all the boxes. As you arrive, you'll be captivated by the beautiful curb appeal, complete with a gated front yard, extended driveway, paver walkway, and low-maintenance desert landscaping, complemented by a peaceful pergola seating area in the front yard, perfect for enjoying a quiet morning coffee or relaxing evenings. Both the front and backyard have mature fruit trees including cherry plum, apple, fig, peach, grape, and pomegranate, enhancing the tranquil atmosphere. Inside, the home boasts a freshly painted interior, tile flooring across the main living spaces, vaulted ceilings and upgraded windows that allow an abundance of beautiful natural light, enhancing the inviting atmosphere. The kitchen is beautifully updated with granite countertops, tile backsplash, stainless steel appliances, refaced cabinets, and new fixtures. It opens to the family room, creating an inviting open-concept space ideal for entertaining. The primary bedroom is a great size and includes brand-new carpet and a walk in closet. The home also comes equipped with solar panels to help reduce